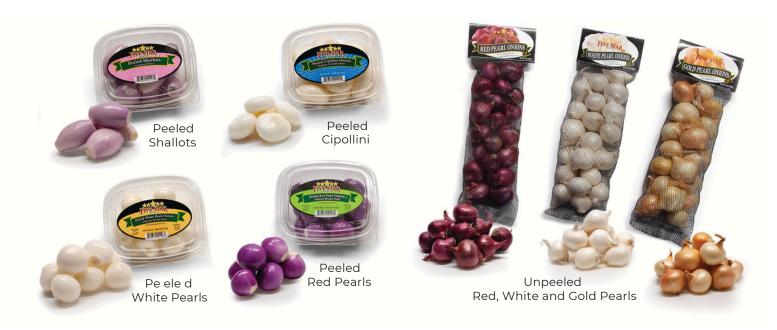

## New to the Produce Department

### PEELED AND UNPEELED PEARL ONIONS

| UPC             | ITEM                | QT Y/CASE     | NET WT.        | PKG. DIMENSIONS (CLAMSHELL) |
|-----------------|---------------------|---------------|----------------|-----------------------------|
| 8-9934000126-2  | Shallots Peeled     | 6 or 12 count | 8 oz. (226.8g) | 5" W x 5 1/2" L x 2 1/2" H  |
| 8-9934000125-5  | Cipollini Peeled    | 6 or 12 count | 8 oz. (226.8g) | 5" W x 5 1/2" L x 2 1/2" H  |
| 8-9934000128-6V | Vhite Pearls Peeled | 6 or 12 count | 8 oz. (226.8g) | 5" W x 5 1/2" L x 2 1/2" H  |
| 8-9934000127-9  | Red Pearls Peeled   | 6 or 12 count | 8 oz. (226.8g) | 5" W x 5 1/2" L x 2 1/2" H  |

| UPC             | ITEM                  | QT Y/CASE | NET WT.       | PKG. DIMENSIONS (BAG)       |
|-----------------|-----------------------|-----------|---------------|-----------------------------|
| 8-9934000145-3  | Red Pearls Unpeeled   | 12 count  | 10 oz. (283g) | 3 3/4" W x 14 1/2" L x 2" H |
| 8-9934000144-6\ | White Pearls Unpeeled | 12 count  | 10 oz. (283g) | 3 3/4" W x 14 1/2" L x 2" H |
| 8-9934000147-7  | Gold Pearls Unpeeled  | 12 count  | 10 oz. (283g) | 3 3/4" W x 14 1/2" L x 2" H |