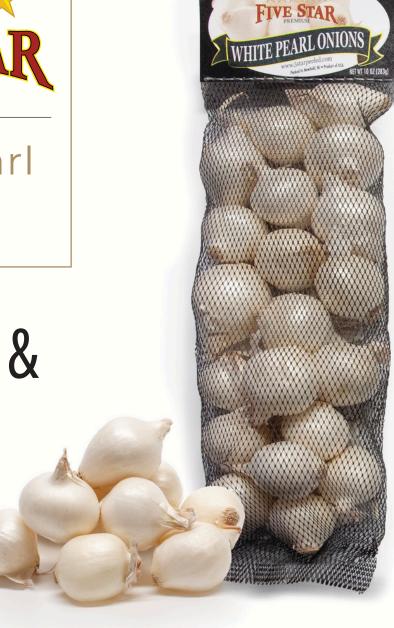

## White Pearl Onions

10 oz. Bag

| UPC            |                       |          | NET WT.       | PKG. DIMENSIONS (BAG)       |
|----------------|-----------------------|----------|---------------|-----------------------------|
| 8-9934000144-6 | White Pearls Unpeeled | 12 count | 10 oz. (283g) | 3 3/4" W x 14 1/2" L x 2" H |