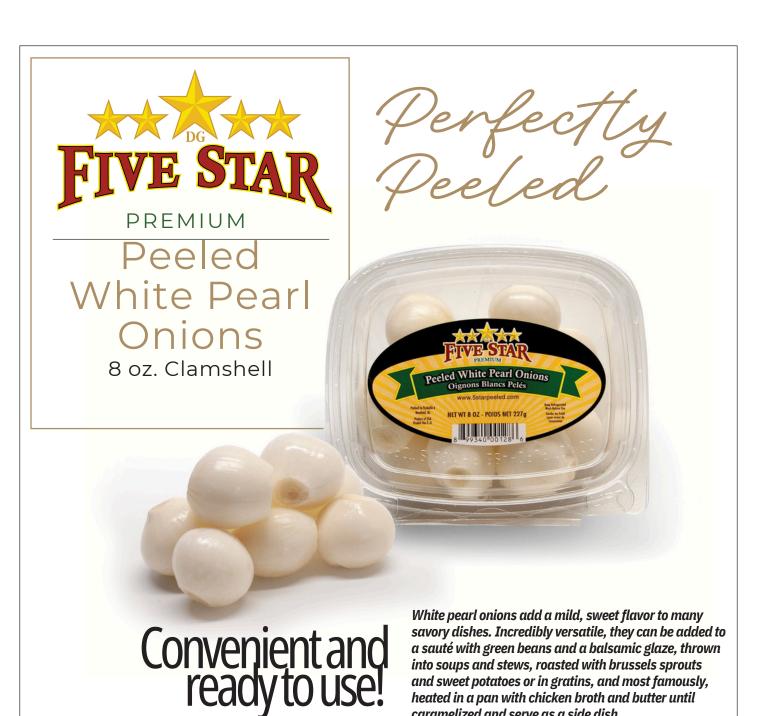

## White Pearl Onions

10 oz. Bag

# Sweet, Mild Versatile!

White pearl onions add a mild, sweet flavor to many savory dishes. Incredibly versatile, they can be added to a sauté with green beans and a balsamic glaze, thrown into soups and stews, roasted with brussels sprouts and sweet potatoes or in gratins, and most famously, heated in a pan with chicken broth and butter until caramelized and serve as a side dish.

| UPC            | ITEM                | QT Y/CASE     | NET WT.        | PKG. DIMENSIONS (CLAMSHELL) |
|----------------|---------------------|---------------|----------------|-----------------------------|
| 8-9934000128-6 | White Pearls Peeled | 6 or 12 count | 8 oz. (226.8g) | 5" W x 5 1/2" Lx 21/2" H    |